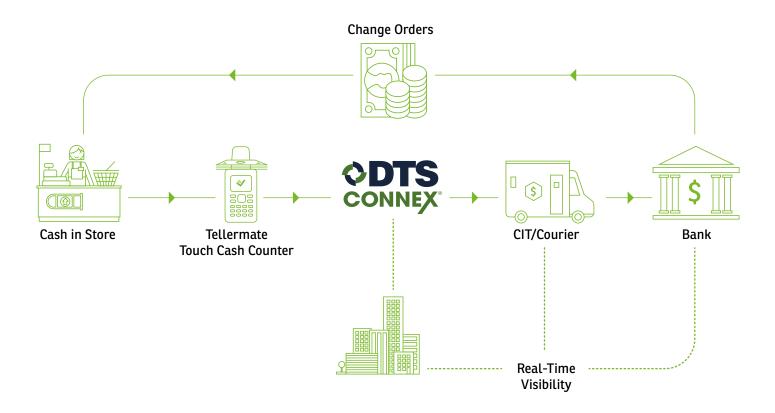

As pioneers in count-by-weight technology, Tellermate has partnered with cash management software provider DTS Connex® to develop a closed-loop solution to help your business get full visibility of your cash from the point of sale to the bank. Here's how...

- 1. Cash is accepted at the point of sale. Then, during shift changeovers, or at the end of day, a Tellermate Touch cash counter is used to quickly and accurately reconcile the cash in under 60 seconds.
- 2. The Touch's connectivity enables deposits, capturing cash count, bag and posted date data with barcode printing (1D or 2D), to be sent directly to the DTS Connex Deposit interface. This eliminates manual input errors and wasteful paper-based audit trails.
- 3. Locations create deposits and place change orders using standardized and controlled processes in DTS Connex®. The system is designed to work with any courier or bank.
- 4. As transactions are transported by the courier and processed at the bank vault, status updates are passed to DTS Connex® creating a comprehensive end-to-end audit trail.
- 5. Change orders are then shipped to the store and the process starts all over again. DTS Connex® reporting, notifications, and analytics increase corporate oversight and control, reduce errors, and accelerate the issue resolution process.