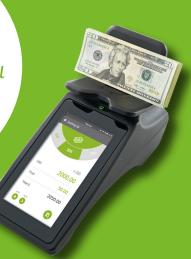

- 1. Cash is accepted at the point of sale. Then, during shift changeovers, or at the end of day, a Tellermate Touch cash counter is used to quickly and accurately reconcile the cash in under 60 seconds.
- 2. The Touch's connectivity enables deposits, capturing cash count, bag and posted date data with barcode printing (1D or 2D), to be sent directly to the DTS Connex Deposit interface. This eliminates manual input errors and wasteful paper-based audit trails.
- 3. Locations create deposits and place change orders using standardized and controlled processes in DTS Connex®. The system is designed to work with any courier or bank.
- 4. As transactions are transported by the courier and processed at the bank vault, status updates are passed to DTS Connex® creating a comprehensive end-to-end audit trail.
- 5. Change orders are then shipped to the store and the process starts all over again. DTS Connex® reporting, notifications, and analytics increase corporate oversight and control, reduce errors, and accelerate the issue resolution process.